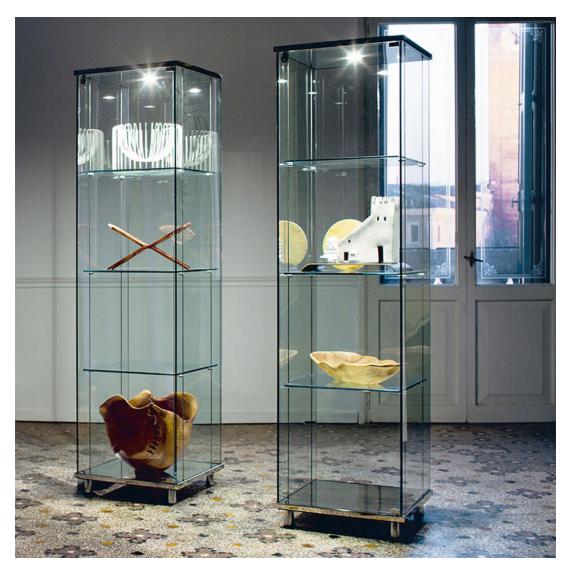

## **CHARME**

Design: Cà Nova Design

### Описание товара

Витрина из прозрачного стекла с хромированными ножками <sup>\*</sup> Верхняя часть и дно в глянцевой нержавеющей стали или обитые твердой кожей цвета согласно образцам <sup>\*</sup> С светодиодные светильники <sup>\*</sup> Максмальная грузоподъемность полок <sup>\*</sup> 7 кг каждая <sup>\*</sup>