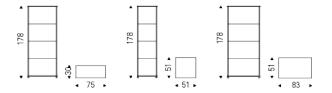

## **CHARME**

Design: Cà Nova Design



### Описание товара

Витрина из прозрачного стекла с хромированными ножками <sup>\*</sup> Верхняя часть и дно в глянцевой нержавеющей стали или обитые твердой кожей цвета согласно образцам <sup>\*</sup> С светодиодные светильники <sup>\*</sup> Максмальная грузоподъемность полок <sup>\*</sup> 7 кг каждая <sup>\*</sup>



# CHARME

Design : Cà Nova Design

### размеры





# **CHARME**

Design: Cà Nova Design

### отделки : верх и низ



полированная сталь





### GENERAL TERMS AND MAINTENANCE

The **SOFT LEATHER** is a natural material. A non uniformity in the wrinkle's drawing and small defects must be considered a feature that certifies the quality of leather. The leather undergo over time a slight discoloration, either with exposure to direct sunlight or to sources of heat. Be careful with straps, studs, buttons or other sharp metal objects that could scar the surfaces.

MAINTENANCE: It is a good practice to remove the dust, which often clogs the pores, not allowing the natural perspiration. Always use a soft, dry cloth. Avoid using brushes that can damage the surface. The removal of stain is extremely difficult as in the case of grease spots, ink a