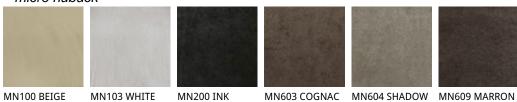

бразцам ˙ Обивка несъемная ˙



## ARCADIA

Design: Paolo Cattelan

## размеры





# ARCADIA

Design: Paolo Cattelan

отделки : база



F1 бук в естественной отделке



FNC бук окрашенный под орех Canaletto



FW бук окрашенный в dark wenghé



ОР17 черный матовый



ОР7 белый матовый



отделки : сиденье 891 TESTA DI 940 NAVY 942 FANGO 943 MOKA 944 BORDEAUX 945 SAFARI 946 MARRONE MORO 947 OYSTER 948 LINO 949 CENERE 950 TORTORA 951 CASTORO 952 SMOKE 953 ARDESIA 955 MORA 956 ATLANTICO 959 ICE 960 BRUNO 961 LATTE 967 AVORIO 971 BIANCO 973 NERO 974 CAPRI 977 PIOMBO 980 OTTANIO 981 BISCOTTO 982 COGNAC 983 ARGILLA 989 ROSSO 992 LOBSTER PL71 BIANCO 984 BRONZO 987 SHERWOOD 988 TABACCO 993 ARTICO CORSA PERLATO LUCIDO



PL73 NERO PERLATO LUCIDO









### synthetic nubuck



#### micro nubuck





#### GENERAL TERMS AND MAINTENANCE

The **SOFT LEATHER** is a natural material. A non uniformity in the wrinkle's drawing and small defects must be considered a feature that certifies the quality of leather. The leather undergo over time a slight discoloration, either with exposure to direct sunlight or to sources of heat. Be careful with straps, studs, buttons or other sharp metal objects that could scar the surfaces.

MAINTENANCE: It is a good practice to remove the dust, which often clogs the pores, not allowing the natural perspiration. Always use a soft, dry cloth. Avoid using brushes that can damage the surface. The removal of stain is extremely difficult as in the case of grease spots, ink and alcohol. Good results can be obtained by acting promptly with soapy water or mild dete