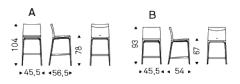

## **ARCADIA**

Design: Paolo Cattelan



### Описание товара

Барный стул со структурой из натурального бука ¬F1¬ ′ бука тонированного в американский орех ¬FNС¬ ′ венге ¬FW¬ ′ матовый белый ¬OP7¬ ′ матовый черный ¬OP17¬ ˙ Обивка в ткани ′ синтетическом или микронубуке ′ экокоже и коже цветов согласно образцам ˙ Обивка несъемная ˙



## ARCADIA

Design: Paolo Cattelan

## размеры





# ARCADIA

Design: Paolo Cattelan

отделки : база



F1 бук в естественной отделке



FNC бук окрашенный под орех Canaletto



FW бук окрашенный в dark wenghé



ОР17 черный матовый



ОР7 белый матовый



отделки : сиденье 891 TESTA DI 940 NAVY 942 FANGO 943 MOKA 944 BORDEAUX 945 SAFARI 946 MARRONE MORO 947 OYSTER 948 LINO 949 CENERE 950 TORTORA 951 CASTORO 952 SMOKE 953 ARDESIA 955 MORA 956 ATLANTICO 959 ICE 960 BRUNO 961 LATTE 967 AVORIO 971 BIANCO 973 NERO 974 CAPRI 977 PIOMBO 980 OTTANIO 981 BISCOTTO 982 COGNAC 983 ARGILLA 989 ROSSO 992 LOBSTER PL71 BIANCO 984 BRONZO 987 SHERWOOD 988 TABACCO 993 ARTICO CORSA PERLATO LUCIDO



PL73 NERO PERLATO LUCIDO









### synthetic nubuck



#### micro nubuck





#### GENERAL TERMS AND MAINTENANCE

The **SOFT LEATHER** is a natural materi