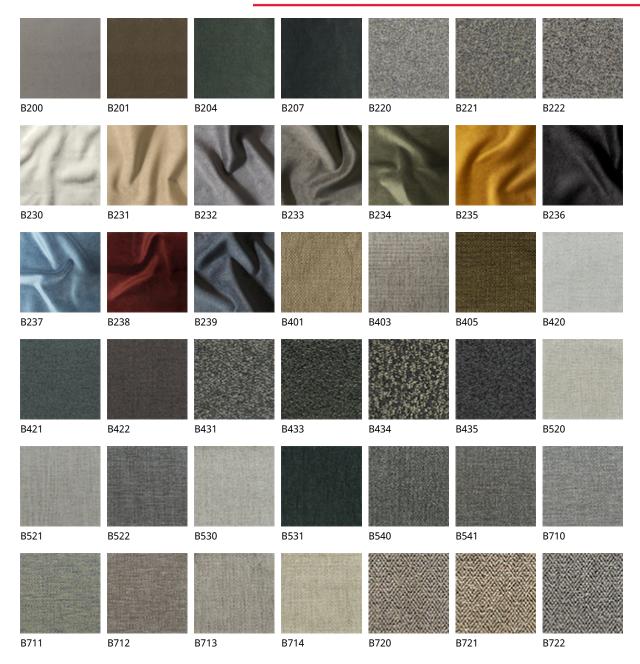

отделки : сиденье 891 TESTA DI 940 NAVY 942 FANGO 943 MOKA 944 BORDEAUX 945 SAFARI 946 MARRONE MORO 947 OYSTER 948 LINO 949 CENERE 950 TORTORA 951 CASTORO 952 SMOKE 953 ARDESIA 955 MORA 956 ATLANTICO 959 ICE 960 BRUNO 961 LATTE 967 AVORIO 971 BIANCO 973 NERO 974 CAPRI 977 PIOMBO 980 OTTANIO 981 BISCOTTO 982 COGNAC 983 ARGILLA 989 ROSSO 992 LOBSTER PL71 BIANCO 984 BRONZO 987 SHERWOOD 988 TABACCO 993 ARTICO CORSA PERLATO LUCIDO

PL73 NERO PERLATO LUCIDO