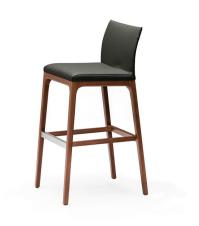

## **ARCADIA**

Design: Paolo Cattelan

### Описание товара

Барный стул со структурой из натурального бука ¬F1¬ ′ бука тонированного в американский орех ¬FNС¬ ′ венге ¬FW¬ ′ матовый белый ¬OP7¬ ′ матовый черный ¬OP17¬ ˙ Обивка в ткани ′ синтетическом или микронубуке ′ экокоже и коже цветов согласно образцам ˙ Обивка несъемная ˙