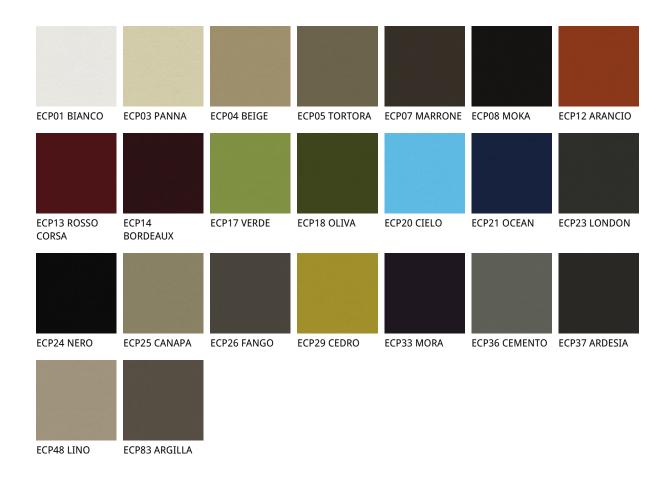

отделки : сиденье 891 TESTA DI 940 NAVY 942 FANGO 943 MOKA 944 BORDEAUX 945 SAFARI 946 MARRONE MORO 947 OYSTER 948 LINO 949 CENERE 950 TORTORA 951 CASTORO 952 SMOKE 953 ARDESIA 955 MORA 956 ATLANTICO 959 ICE 960 BRUNO 961 LATTE 967 AVORIO 971 BIANCO 973 NERO 974 CAPRI 977 PIOMBO 980 OTTANIO 981 BISCOTTO 982 COGNAC 983 ARGILLA 989 ROSSO 992 LOBSTER PL71 BIANCO 984 BRONZO 987 SHERWOOD 988 TABACCO 993 ARTICO CORSA PERLATO LUCIDO

PL73 NERO PERLATO LUCIDO