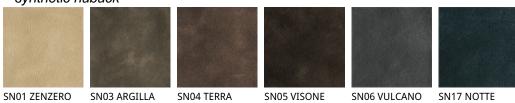

оже цветов согласно образцам ˙ Обивка несъемная ˙



## ARCADIA

Design: Paolo Cattelan

## размеры





# ARCADIA

Design: Paolo Cattelan

отделки : база



F1 бук в естественной отделке



FNC бук окрашенный под орех Canaletto



FW бук окрашенный в dark wenghé



ОР17 черный матовый



ОР7 белый матовый



отделки : сиденье 891 TESTA DI 940 NAVY 942 FANGO 943 MOKA 944 BORDEAUX 945 SAFARI 946 MARRONE MORO 947 OYSTER 948 LINO 949 CENERE 950 TORTORA 951 CASTORO 952 SMOKE 953 ARDESIA 955 MORA 956 ATLANTICO 959 ICE 960 BRUNO 961 LATTE 967 AVORIO 971 BIANCO 973 NERO 974 CAPRI 977 PIOMBO 980 OTTANIO 981 BISCOTTO 982 COGNAC 983 ARGILLA 989 ROSSO 992 LOBSTER PL71 BIANCO 984 BRONZO 987 SHERWOOD 988 TABACCO 993 ARTICO CORSA PERLATO LUCIDO



PL73 NERO PERLATO LUCIDO









### synthetic nubuck



#### micro nubuck





#### GENERAL TERMS AND MAINTENANCE

The **SOFT LEATHER** is a natural material. A non uniformity in the wrinkle's drawing and small defects must be considered a feature that certifies the quality of leather. The leather undergo over time a slight discoloration, either with exposure to direct sunlight or to sources of heat. Be careful with straps, studs, buttons or other sharp metal objects that could scar the surfaces.

MAINTENANCE: It is a good practice to remove the dust, which often clogs the pores, not allowing the natural perspiration. Always use a soft, dry cloth. Avoid using brushes that can damage the surface. The removal of stain is extremely difficult as in the case of grease spots, ink and alcohol. Good results can be obtained by acting promptly with soa