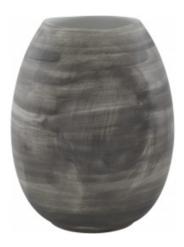

### Description

The Pression vase is a good example of a style of work which, whilst simple, brings to the fore both the material and the organic softness of the design. Moulded, vitrified biscuit porcelain, hand-painted

and finished in matt grey enamel.

**Technical Specifications** 

More info at www.ligne-roset.com

© Ligne Roset 2019

#### VASE MATT GREY SMALL

DIMENSIONS H 225 mm - W 170 mm - D 165 mm -

Other sizes

DIMENSIONS

vase matt grey small

#### H 225 - mm W 170 - mm D 165 - mm