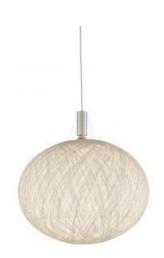

# PELOTE

Design by Patrick Zulauf

#### Description

Shade Ø 55 - H 40 cm in woven paper fibre twine, dyed white or grey. 150 cm transparent PVC cable. Socket cover and ceiling fitting (Ø 13 - H 2.5 cm) in a matt varnished brushed nickel finish. Supplied with 1 x 10W E27 PAR 30 (non-dimmable) LED bulb with an angle of diffusion of 40°; colour temperature 3,000K (warm white), 850 Lumens. THIS LIGHT IS SOLD WITH AN ENERGY CLASS A+ BULB. IT IS COMPATIBLE WITH BULBS FROM ENERGY CLASSES A++ TO E.

#### SUSPENDED CEILING LIGHT WHITE

**DIMENSIONS** H 1925 mm - Ø 550 mm

Other sizes

suspended ceiling light white

**DIMENSIONS** H 1925 - mm Ø 550 - mm

suspended ceiling light grey