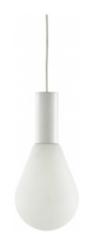

## **GIBOULEE**

**Design by** Atelier BL 119- Blain & Dixneuf

### Description

Shade in mouth-blown satin opal glass with support in satin-finished white lacquered steel. Conical fitting H 5 cm; upper Ø 11 cm; lower Ø 6 cm. 150 cm white PVC cable. The total height of this suspended ceiling light is 191 cm. Supplied with 1 x 7W - E27 compact fluo mini spiral bulb, colour 827 (warm white). Not available in 110V. THIS LIGHT IS SOLD WITH AN ENERGY

CLASS B BULB.
IT IS COMPATIBLE WITH BULBS FROM ENERGY CLASSES A++ TO E.