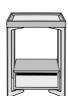

#### Description

- Sofa end table with base in argile lacquered steel and thick lower surface in sawn oak. The upper surface, also in oak, comprises a Pebble-coloured linoleum top glued onto a 5 mm thick HPL laminate. For ease of maintenance the raised linoleum top may be easily removed using the screws underneath.
- Bedside table with base in argile lacquered steel and lower chest in argile or vieux rose lacquered sheet aluminium. The oak upper top incorporates a Pebble-coloured linoleum surface which is glued onto a 5 mm thick sheet of high pressure laminate. For easy maintenance, the raised linoleum top may easily be removed thanks to the wheels located beneath it.

### SOFA END TABLE NATURAL-FINISH SAWN OAK / ARGILE LACQUER

#### **DIMENSIONS**

H 500 mm - W 380 mm - D 380 mm -