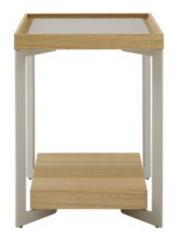

#### Description

- Sofa end table with base in argile lacquered steel and thick lower surface in sawn oak. The upper surface, also in oak, comprises a Pebble-coloured linoleum top glued onto a 5 mm thick HPL laminate. For ease of maintenance the raised linoleum top may be easily removed using the screws underneath.
- Bedside table with base in argile lacquered steel and lower chest in argile or vieux rose lacquered sheet aluminium. The oak upper top incorporates a Pebble-coloured linoleum surface which is glued onto a 5 mm thick sheet of high pressure laminate. For easy maintenance, the raised linoleum top may easily be removed thanks to the wheels located beneath it.

### SOFA END TABLE NATURAL-FINISH SAWN OAK / ARGILE LACQUER

#### **DIMENSIONS**

H 500 mm - W 380 mm - D 380 mm -