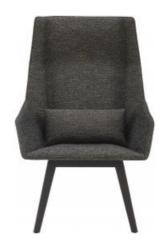

# **ELSA**

## Description

A small armchair which shares the same aesthetic inspiration as the chair of the same name

Seat shell in thermoformed ABS clad in foam, to which the cover is glued.  $\label{eq:cover} % \begin{center} \end{constraint} % \begin{center} \end{center} % \begin{center} \end{center$ 

## HIGH ARMCHAIR BASE IN NATURAL BEECH

#### **DIMENSIONS**

H 1000 mm - W 680 mm - D 800 mm - SH 400 mm -