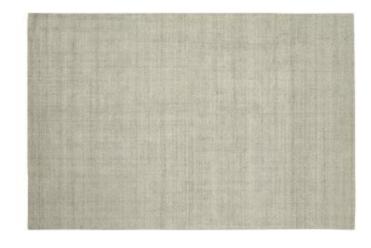

## Description

Hand tufted rug in 100% Lyocell by Tencel. Lyocell is a fibre produced from wood pulp (deciduous trees, eucalyptus, bamboo, etc.). Please allow for a tolerance of +/- 3 % in terms of length and width.

## FIBER WOOD ANTHRACITE.

DIMENSIONS W 2000 mm - L 3000 mm -

Other sizes

fiber wood anthracite.

**DIMENSIONS** W 2000 - mm L 3000 - mm

fiber wood beige.

**DIMENSIONS** W 2000 - mm L 3000 - mm

fiber wood gris clair.