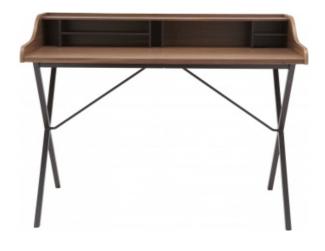

## Description

Within the Ligne Roset collection, this graceful apartment desk with its feminine allure complements the Tanis desk (1954 / 2008), the appearance of which is more masculine and severe. Desk with work surface, chests and edging in panels of particleboard and MDF. Cross-shaped base in Epoxy lacquered tubular steel. Finish: entirely in satin-finish white lacquer or top and edging finished in natural walnut veneer; feet and chests in satin-finish chocolat lacquer.

## DESK WHITE LACQUER FROM STOCK

DIMENSIONS H 899 mm - W 1202 mm - D 650 mm -

Other sizes

desk white lacquer from stock

DIMENSIONS

H 899 - mm W 1202 - mm D 650 - mm

desk walnut from stock

DIMENSIONS