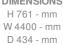

#### **DIMENSIONS** H 2100 - mm W 670 - mm

D 420 - mm

chest with 2 left doors m 30 dark walnut / plomb lacquer

DIMENSIONS

H 761 - mm W 3352 - mm D 420 - mm

composition - occasional unit noyer sombre + laque perle