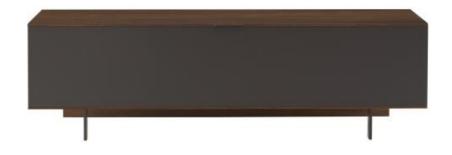

The closed chests are given substantial and extremely significant character in the profiling, both horizontally and vertically, of the flap doors and drawers, thanks to the profiled uprights and projecting handles in 'Canaletto walnut'.

Mauro Lipparini

An elegant modular range combining lacquer with solid wood. Note the quality of finish as embodied by the dark walnut lip which serves as a handle for the doors. It responds perfectly to contemporary requirements of a modular system, offering solutions for hi-fi and storage, plus shelving and a sideboard.

Items are created by juxtaposing elements. Once the structure is defined - H 50 (TV unit), H 75 (sideboard), H 145 or H 210 then W 67 or W 135 – it can then be completed in a number of ways. Shelving can be located in the lower section with a door above, or vice versa. One could also have full-height shelving, or even close the space completely. The end result of this is an undeniably original style with a powerful identity.

The shelving can be equipped with 2 or 3 optional illuminated vertical separations (predefined) to provide refined, indirect LED lighting (LED ribbon, glued in place, with a reflector which slides along the vertical panel). The double doors have the unusual feature of having only one handle on the right-hand side. This touch of visual lightness is all part of the overall minimalism. The left-hand door may be opened via a finger-hold on the edge once the right-hand door has been opened.