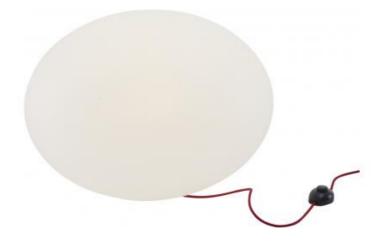

#### Description

**Description** Very pure in design, these lights are intended to provide additional points of light in a room. Light in textured white rotomoulded polyethylene (PE) with red textile cable (2 m) and black foot switch. Supplied with 1 x 24 W E 27 compact fluo spiral bulb, colour 827 (warm white) 27 compact fluo spiral build, colour 627 (waini white). THIS LIGHT IS SOLD WITH AN ENERGY CLASS A BULB. IT IS COMPATIBLE WITH BULBS FROM

ENERGY CLASSES A++ TO B.

**Technical Specifications** 

More info at www.ligne-roset.com

© Ligne Roset 2019

### TABLE LAMP

DIMENSIONS H 400 mm - Ø 550 mm

Other sizes

table lamp

DIMENSIONS H 400 - mm Ø 550 - mm